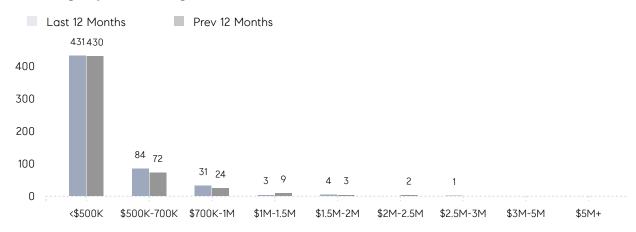

-10%     |
|                | % OF ASKING PRICE  | 102%      | 99%       |          |
|                | AVERAGE SOLD PRICE | \$536,514 | \$423,323 | 27%      |
|                | # OF CONTRACTS     | 17        | 17        | 0%       |
|                | NEW LISTINGS       | 14        | 18        | -22%     |
| Condo/Co-op/TH | AVERAGE DOM        | 19        | 50        | -62%     |
|                | % OF ASKING PRICE  | 100%      | 100%      |          |
|                | AVERAGE SOLD PRICE | \$379,500 | \$319,489 | 19%      |
|                | # OF CONTRACTS     | 4         | 9         | -56%     |
|                | NEW LISTINGS       | 6         | 8         | -25%     |

# Rockaway

JANUARY 2022

### Monthly Inventory



### Contracts By Price Range



### Listings By Price Range



# COMPASS



Compass makes no representations or warranties, express or implied, with respect to future market conditions or prices of residential product at the time the subject property or any competitive property is complete and ready for occupancy or with respect to any report, study, finding, recommendation or other information provided by Compass herein. Moreover, no warranty, express or implied, is made or should be assumed regarding the accuracy, adequacy, completeness, legality, reliability, merchantability or fitness for a particular purpose of any information, in part or whole, contained herein. All material is presented with the understanding that Compass shall not be deemed to provide legal, accounting or other professional services. This is not intended to solicit the purch