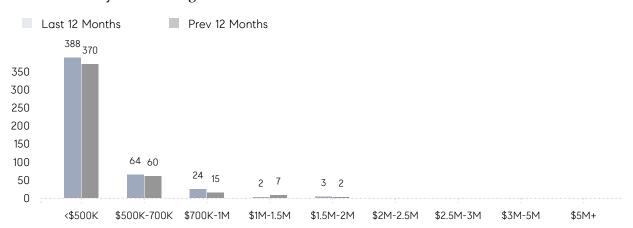

| 43        | 48        | -10%     |
|                | % OF ASKING PRICE  | 102%      | 99%       |          |
|                | AVERAGE SOLD PRICE | \$536,514 | \$423,323 | 27%      |
|                | # OF CONTRACTS     | 17        | 17        | 0%       |
|                | NEW LISTINGS       | 14        | 18        | -22%     |
| Condo/Co-op/TH | AVERAGE DOM        | 19        | 50        | -62%     |
|                | % OF ASKING PRICE  | 100%      | 100%      |          |
|                | AVERAGE SOLD PRICE | \$379,500 | \$319,489 | 19%      |
|                | # OF CONTRACTS     | 4         | 9         | -56%     |
|                | NEW LISTINGS       | 6         | 8         | -25%     |

# Rockaway

JANUARY 2022

### Monthly Inventory



### Contracts By Price Range



### Listings By Price Range



# COMPASS



Compass makes no representations or warranties, express or implied, with respect to future market conditions or prices of residential product at the time the subject property or any competitive property is complete and ready for occupancy or with respect to any report, study, finding, recommendation or other information provided by Compass herein. Moreover, no warranty, express or implied, is made or should be assumed regarding the accuracy, adequacy, completeness, legality, reliability, merchantability or fitness for a particular purpose of any information, in part or whole, contained herein. All material is presented with the understanding that Compass shall not be deemed to provide legal, accounting or other professional services. This is no