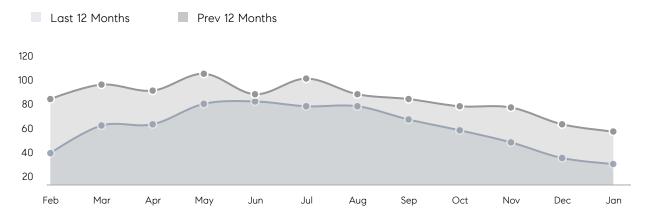

| Houses         | AVERAGE DOM        | 43        | 48        | -10%     |
|                | % OF ASKING PRICE  | 102%      | 99%       |          |
|                | AVERAGE SOLD PRICE | \$536,514 | \$423,323 | 27%      |
|                | # OF CONTRACTS     | 17        | 17        | 0%       |
|                | NEW LISTINGS       | 14        | 18        | -22%     |
| Condo/Co-op/TH | AVERAGE DOM        | 19        | 50        | -62%     |
|                | % OF ASKING PRICE  | 100%      | 100%      |          |
|                | AVERAGE SOLD PRICE | \$379,500 | \$319,489 | 19%      |
|                | # OF CONTRACTS     | 4         | 9         | -56%     |
|                | NEW LISTINGS       | 6         | 8         | -25%     |

# Rockaway

JANUARY 2022

### Monthly Inventory



### Contracts By Price Range



### Listings By Price Range



# COMPASS



Compass makes no representations or warranties, express or implied, with respect to future market conditions or prices of residential product at the time the subject property or any competitive property is complete and ready for occupancy or with respect to any report, study, finding, recommendation or other information provided by Compass herein. Moreover, no warranty, express or implied, is made or should be assumed regarding the accuracy, adequacy, completeness, legality, reliability, merchantability or fitness for a particular purpose of any information, in part or whole, contained herein. All material is presented with the understanding that Compass shall not be deemed to provide legal, accounting or other p